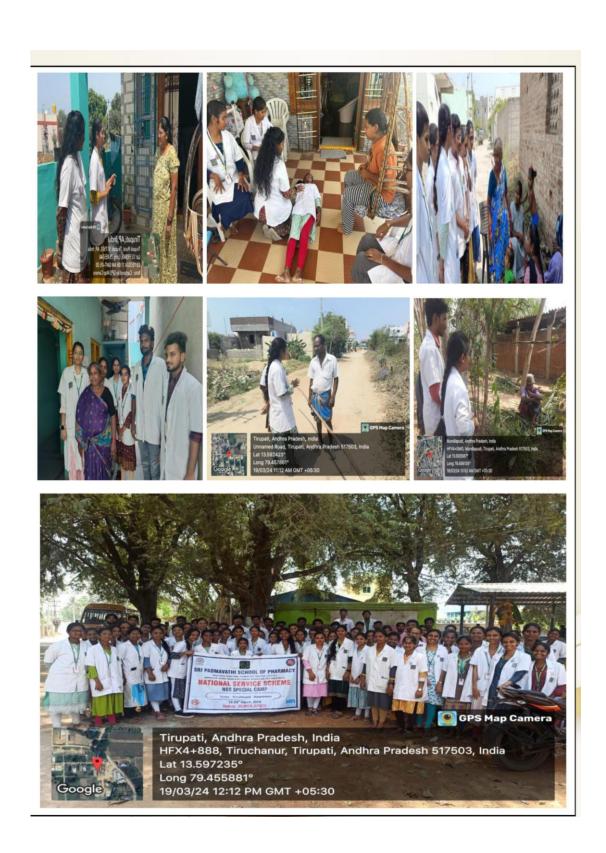

#### Day 2: 19 March 2024

## Activity-I: House to house awareness programme on Voter enrollment and casting corruption free vote

#### **Objectives:**

- To educate people about significance of voting.
- To motivate people for voter enrollment.
- To educate people to cast corruption free vote.
- To perform first aid measures in sunstroke
- To demonstrate and practice CPR.

**Methodology:** Our volunteers visited each house of Mundlapudi and given awareness regarding voter enrollment and importance of voting. They also explained safety precautions to be followed for excess heat and dehydration, first aid measures on sunstroke and demonstrated CPR during emergency.

**Impact:** By educating people regarding voter enrollment and casting their vote will support in establishing effective governance. The procedures explained to handle sunstroke, dehydration and CPR can save many people during emergency especially for upcoming summer.