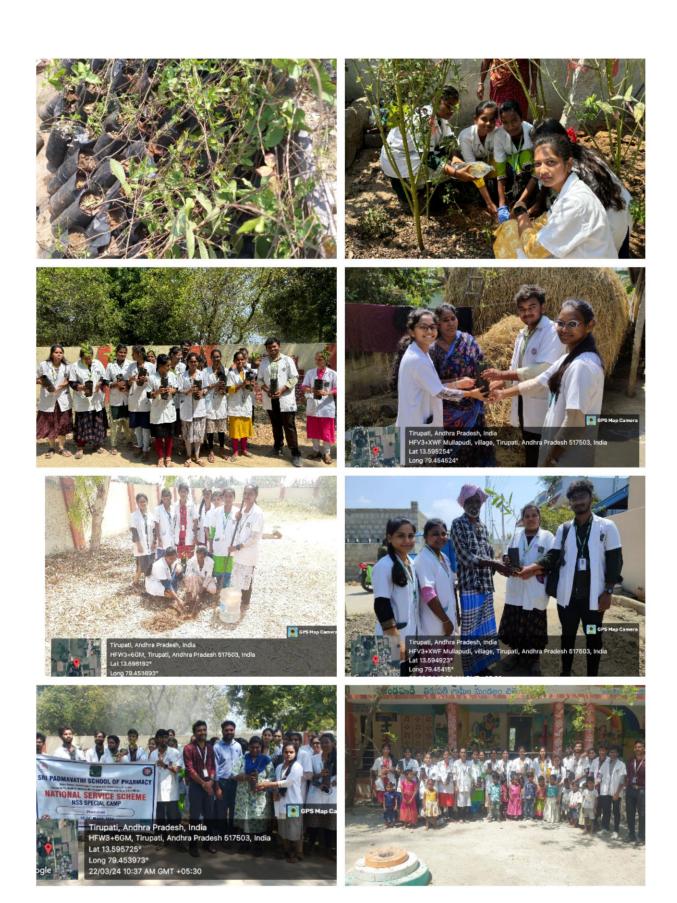

#### Day 4- 21 March 2024 Activity-I: Construction of rain water harvesting pits

#### **Objectives:**

- To improve ground water levels by constructing rain water harvesting pits at least one per house.
- To demonstrate villagers regarding construction of rain water harvesting pits.

**Methodology:** Our volunteers were trained regarding water conservation methods and construction of rain water harvesting pits. The required instruments like shovel, sand and different grades of stone for constructing pits were taken to the site and constructed pits.

**Impact:** Three rain water harvesting pits were constructed in the adopted village and demonstrated the mode of construction to the villagers. It will improve ground water levels and avoid water scarcity.