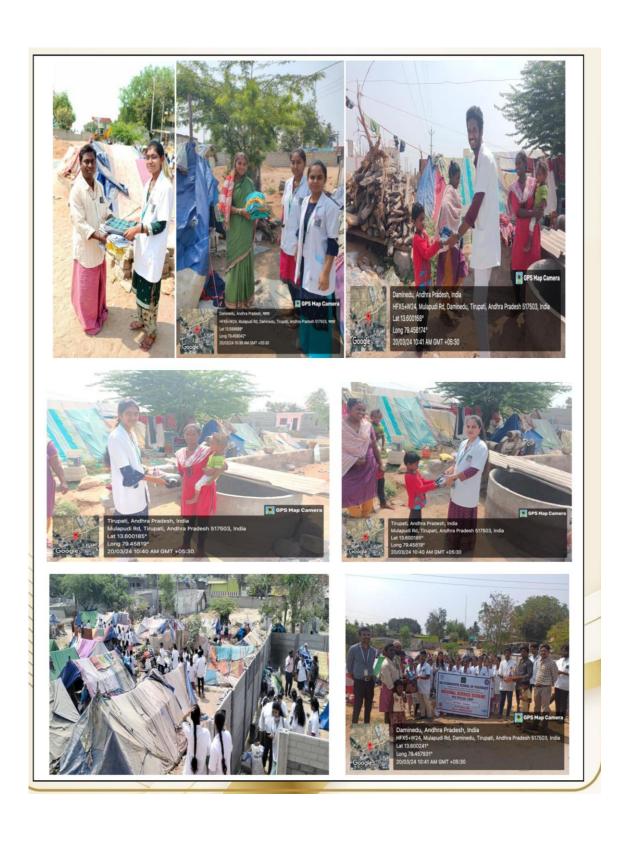

#### Day 3: 20 March 2024

#### **Activity-I: Old cloth Donation**

#### **Objectives:**

- To donate clothing to the poor and needy.
- To understand the problems of people who live in slum areas.
- To inculcate empathy in students towards other side of life.

**Methodology:** Our volunteers started collecting unused old clothing from their families and neighbours. We went to a slum area near Mundlapudi and interacted with them during this donation programme.

**Impact:** This old unused clothing donation programme have two benefits. The poor people will get one of the basic needs. On the other hand, since old unused clothing was donated, the burden to develop new clothing will decrease. This will reduce demand of resources. Since the people benefited from this programme are living in a slum area, volunteers got a chance to experience and understand the life of these people who are striving for basic needs like food and shelter. This will improve empathy in their young minds.