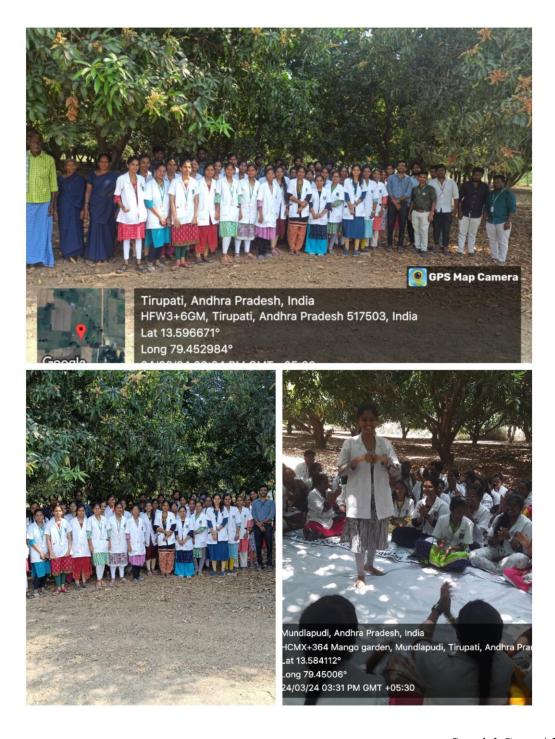

#### NSS Camp 18<sup>th</sup> to 24<sup>th</sup> March 2024

The NSS special was conducted at our adopted village, **MUNDLAPUDI**, Tirupati rural, from 18-03-2024 to 24-03-2024, for the academic year 2023-2024. The purpose of this camp is,

### Index

| Date & Time                                | Activity Planned                                               | Resource Person                               |
|--------------------------------------------|----------------------------------------------------------------|-----------------------------------------------|
| Day 1: 18-03-2024,                         | Rally followed by Swatch Bharath                               | NSS volunteers and local                      |
| 9.30 am                                    |                                                                | people of Mundlapudi                          |
| Day 2: 19-03-2024,                         | House to house awareness                                       | NSS volunteers and local                      |
| 10.00 am to 12.30 pm                       | programme on Voter enrollment and casting corruption free vote | people of Mundlapudi                          |
| Day 3: 20-03-2024,<br>10.00 am to 12.30 pm | Old cloth Donation                                             | NSS volunteers and local people of Mundlapudi |
| Day 4: 21-03-2024,                         | Construction of rain water                                     | NSS volunteers and local                      |
| 10.00 am to 12.30 pm                       | harvesting pits                                                | people of Mundlapudi                          |
| Day 4: 22-03-2024,                         | Plantation                                                     | NSS volunteers and local                      |
| 10.00 am to 12.30 pm                       |                                                                | people of Mundlapudi                          |
| Day 6: 23-03-2024,                         | Medical Camp                                                   | Mr.S.Dhanunjaya, Clinical                     |
| 10.00 am to 12.30 pm                       | _                                                              | Pharmacist, V & VI Pharm.D                    |
|                                            |                                                                | students, NSS volunteers                      |
| Day 7: 24-03-2024,                         | Valedictory                                                    |                                               |
| 3.30 pm to 5.00 pm                         |                                                                |                                               |