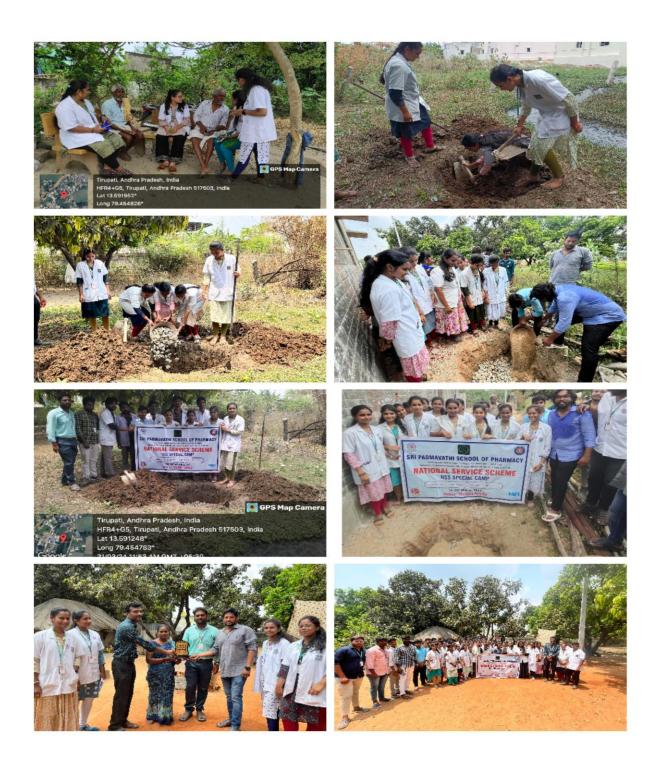

#### Day 4- 21 March 2024 Activity-I: Construction of rain water harvesting pits

#### **Objectives:**

- To improve ground water levels by constructing rain water harvesting pits at least one per house.
- To demonstrate villagers regarding construction of rain water harvesting pits.

**Methodology:** Our volunteers were trained regarding water conservation methods and construction of rain water harvesting pits. The required instruments like shovel, sand and different grades of stone for constructing pits were taken to the site and constructed pits.

**Impact:** Three rain water harvesting pits were constructed in the adopted village and demonstrated the mode of construction to the villagers. It will improve ground water levels and avoid water scarcity.