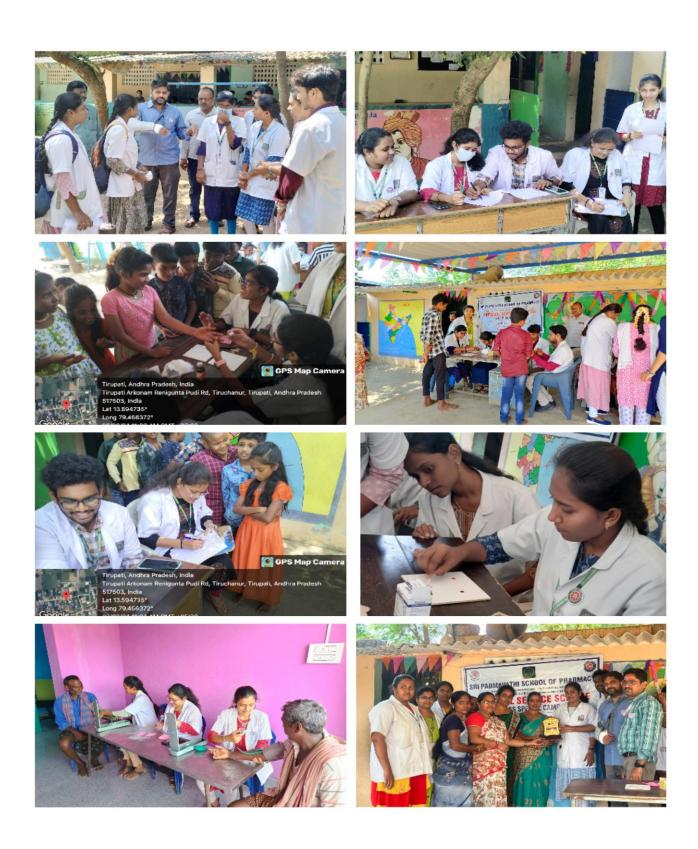

#### Day 2: 19 March 2024

## Activity-I: House to house awareness programme on Voter enrollment and casting corruption free vote

#### **Objectives:**

- To educate people about significance of voting.
- To motivate people for voter enrollment.
- To educate people to cast corruption free vote.
- To perform first aid measures in sunstroke
- To demonstrate and practice CPR.

**Methodology:** Our volunteers visited each house of Mundlapudi and given awareness regarding voter enrollment and importance of voting. They also explained safety precautions to be followed for excess heat and dehydration, first aid measures on sunstroke and demonstrated CPR during emergency.

**Impact:** By educating people regarding voter enrollment and casting their vote will support in establishing effective governance. The procedures explained to handle sunstroke, dehydration and CPR can save many people during emergency especially for upcoming summer.