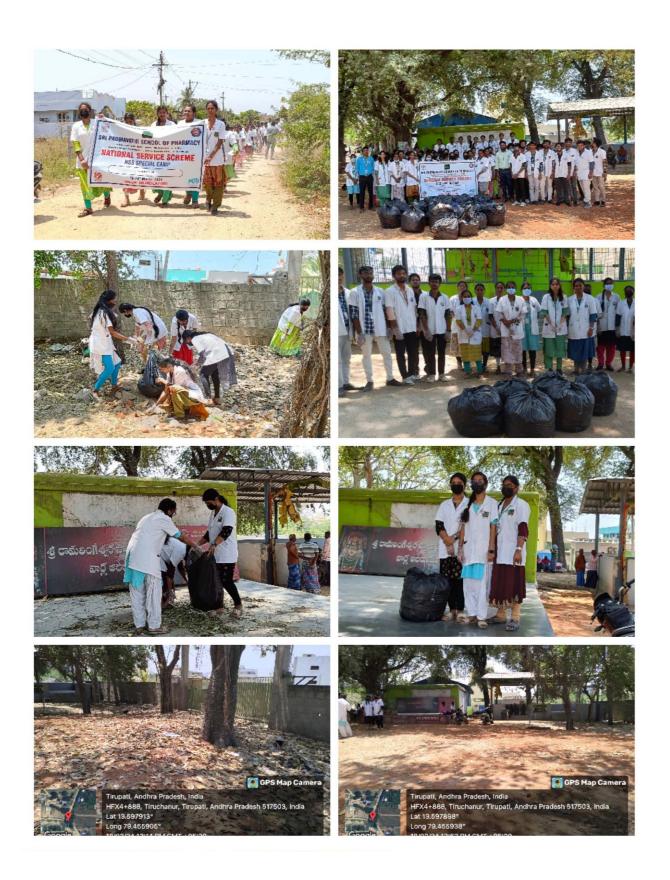

#### Day 1: 18 March 2024 Rally followed by Swatch Bharath

#### **Objectives:**

- To inculcate the need of Swatchta environment in the villagers.
- To practice and maintain clean and tidy environment on regular basis.
- To ignite volunteers to support the swatchta activities.

**Methodology:** Sree Ramalingeswara Swamy temple and its premises at the entrance of Mundlapudi were cleaned by our volunteers. Before starting the cleaning process, our volunteers wore proper gloves and other requirements to prevent pathogenic ingestion because of direct contact with waste and dirt. Then they divided into groups and divided the area into subzones and collected the waste in their respective subzones. The dust was collected in the disposable bags, sealed and disposed properly.

**Impact:** Our volunteers regularly conduct Swatchta programmes at Mundlapudi. The villagers were also adapted to swatchta practices in their living premises thereby taken measurements for a healthy life and safeguarding themselves from the spread of diseases and infections.